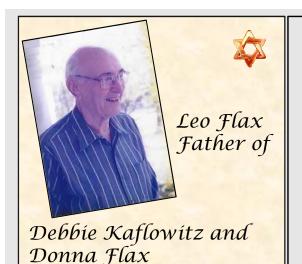

# Sophia Calcaterra-Hull Mourns the loss of:

Zicham l'vrakhahron

May their memories be for a blessing

Trudy Flax Mother of

Debbie Kaflowitz and Donna Flax

Steven and Debbie Kaflowitz Mourn the loss of:

Rachael Kaflowitz Daughter of Debbie and Steven

Daniel Kaflowitz Father of Steven

Allen Kaflowitz Brother of Steven

Dora Stave Morris Stave

Mamie Kaflowitz Morris Kaflowitz

Gilda Altshuler Paul Rosenberg

Grandmother of Steven Kaflowitz Grandfather of Steven Kaflowitz

Grandmother of Steven Grandfather of Steven

Friend of Steven Friend of Debbie and Steven Kaflowitz and past President of Congregation Beth Hatikvah